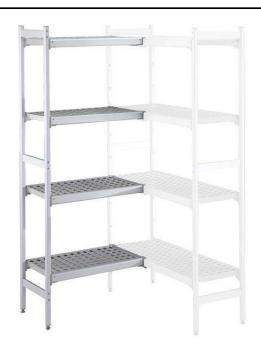

Corner Shelving Set with aluminium side uprights and 4 polyethylene louvered shelves, 373x1098 mm

#### Construction

- Uprights and shelf frames constructed entirely in anodized aluminium (20 micron).
- Shelves made by section of polyethylene tablets.
- Sectional polyethylene shelves are dishwasher safe.
- Corner shelving must be fixed to a linear shelf (either 375mm or 475mm in depth) with the included bar clamps and can be positioned anywhere along the length of the linear shelf.
- 4 tiers and 4 corner clamps.