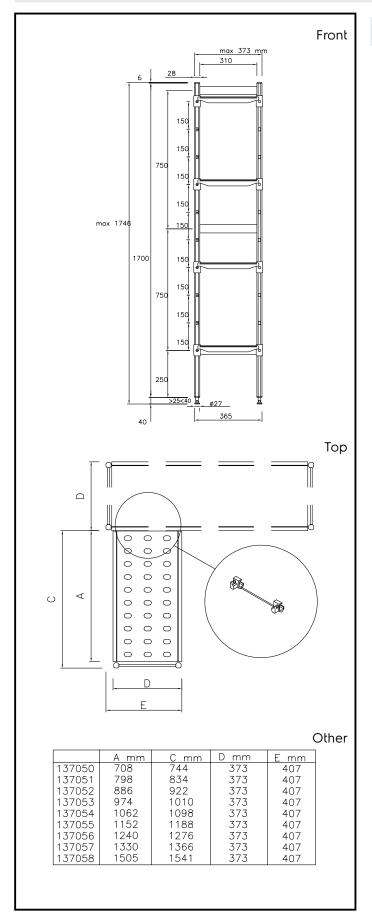

## Stainless Steel Preparation 373x1098 mm Aluminum Corner Unit

| ITEM #  |  |  |
|---------|--|--|
| MODEL # |  |  |
| NAME #  |  |  |
|         |  |  |
| SIS #   |  |  |
| AIA#    |  |  |

137054 (ACS1094)

## **Key Information:**

Uprights

137054 (ACS1094)

External dimensions, Width: 1098 mm
External dimensions, Depth: 373 mm
External dimensions, Height: 1700 mm
Max loading weight: 760 kg
Net weight: 17 kg

Stainless Steel Preparation 373x1098 mm Aluminum Corner Unit